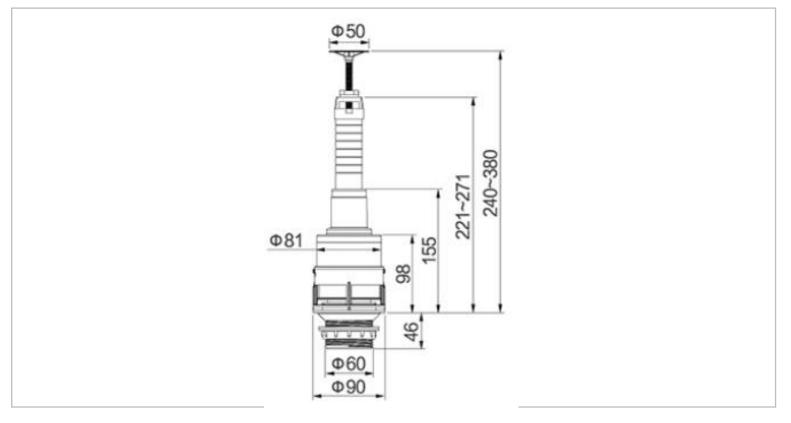

| Brand :         |                                         |
|-----------------|-----------------------------------------|
|                 | WDI, China                              |
| Name :          | Single flush valve                      |
| Item Code :     | B919 ASV2                               |
| Designer :      |                                         |
| -               |                                         |
| Color / Finish: |                                         |
| Dimensions :    | (See data drawing below for dimensions) |
| With top actu   | lator                                   |